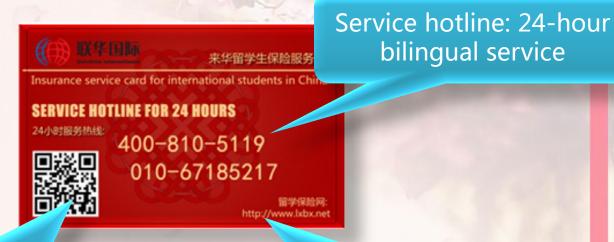

#### **International Students** Insurance (Service Card, front)

Each insured student will be offered a service card and can call and get insurance service with information on the card.

Scan the QR code and enter the mobile website

Website of International **Students Insurance** 

bilingual service