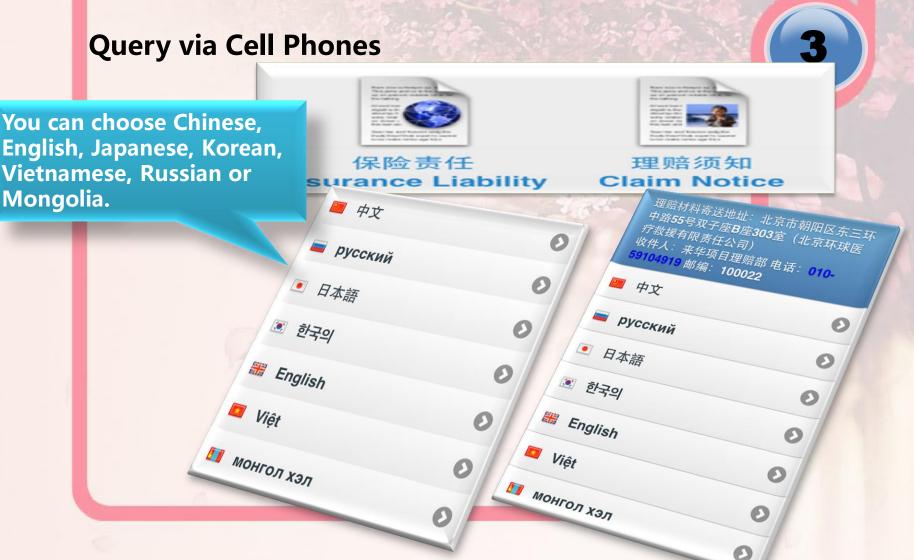

#### **International Students Insurance (Information Query)**

**Query via Cell Phones** 

International student insurance service platform in China Passport NO / The service card Please enter a vaild ID Login