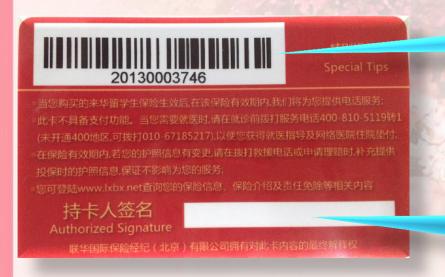

### International Students Insurance (Service Card, back)

Card number

You can fill in the passport number here

- The passport number and card number are the two identification items for the insured to enjoy service.
- The passport number works if there is no card number.